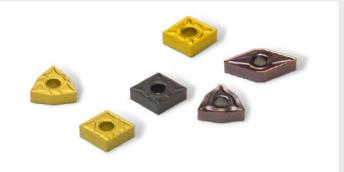

#### **#PRODUCTS**

A domestic brand of metal-cutting tools founded in 1999. Products under the "Russky Instrument" brand are manufactured in Russia, the 3,680 sq. m production workshop is located in Belgorod. The product line includes: modular spade drills, taps and dies, milling cutters, thread chasers, cutter blanks, etc. The main specialization is cutters with indexable inserts. We produce both for the stock and to order

Beltools stands for high-duty tools and improved efficiency Product segments: STANDARD and PREMIUM

End mills Drill Sweep Replaceable carbide plates Countersinks Turning tools