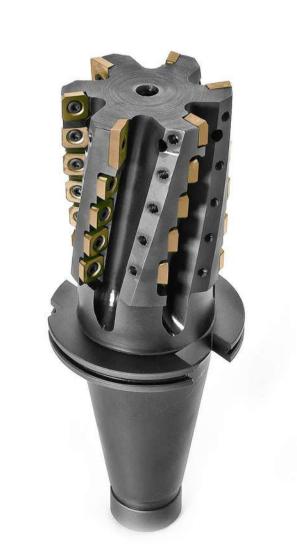

#### **#PRODUCTS**

A domestic brand of metal-cutting tools founded in 1999. Products under the "Russky Instrument" brand are manufactured in Russia, the 3,680 sq. m production workshop is located in Belgorod. The product line includes: modular spade drills, taps and dies, milling cutters, thread chasers, cutter blanks, etc. The main specialization is cutters with indexable inserts. We produce both for the stock and to order

#### **Best ratio of PRICE QUALITY TIMING**

Product segment: STANDARD and NON-STANDARD

Sulfur feather
Taps and dies
Cutters
Dies for threading
Blank cutters (high speed steel bars)