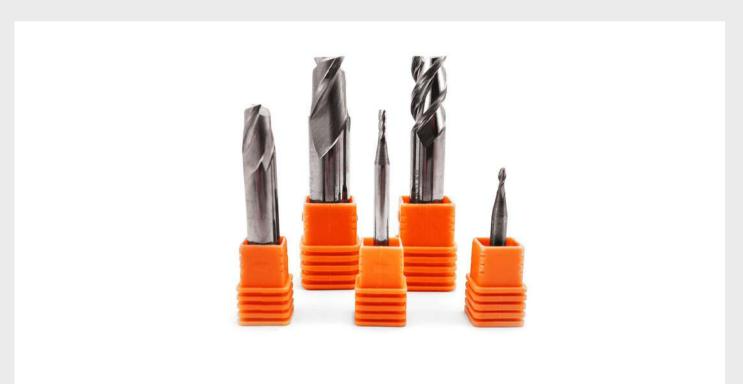

## Bettoots

The company's own brand "Russky Instrument" was founded in 2018. The brand offers over 7,000 items: end mills and cotter mills, drills, reamers, replaceable hard-alloy plates, countersinks. Product segments: premium and standard.

Beltools stands for high-duty tools and improved efficiency Product segments: STANDARD and PREMIUM

End mills Drill Sweep Replaceable carbide plates Countersinks Turning tools