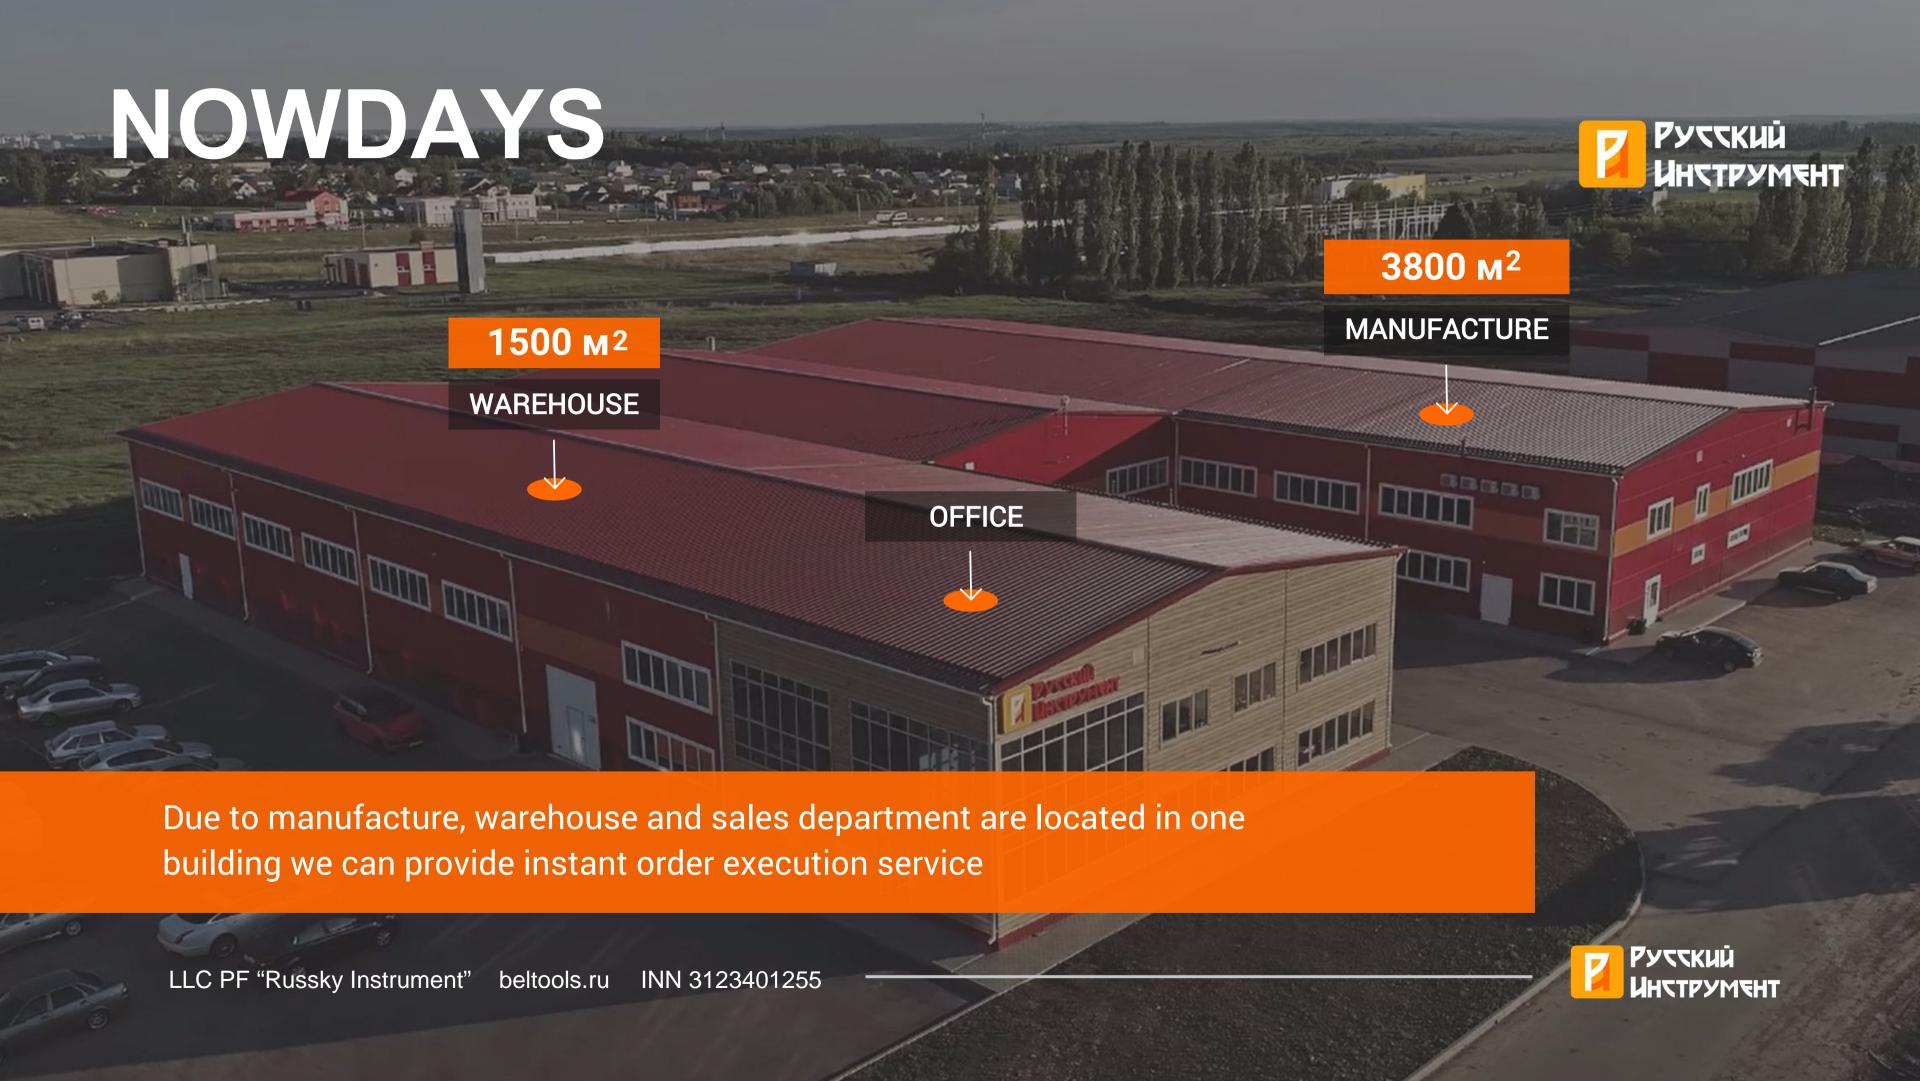

#### **Foundation**

It all started with a small family-owned company consisting of no more than 10 people, selling metal-cutting tools

1999

New office and production complex construction

Completed a new 4,000 m<sup>2</sup> company building and a 1,500 m<sup>2</sup> finished products warehouse.

Leading supplier and experienced manufacturer

years in the market

**Volume of production** 

units per year

3680 m<sup>2</sup>

production facility area

#### **#PRODUCTS**

A domestic brand of metal-cutting tools founded in 1999. Products under the "Russky Instrument" brand are manufactured in Russia, the 3,680 sq. m production workshop is located in Belgorod. The product line includes: modular spade drills, taps and dies, milling cutters, thread chasers, cutter blanks, etc. The main specialization is cutters with indexable inserts. We produce both for the stock and to order