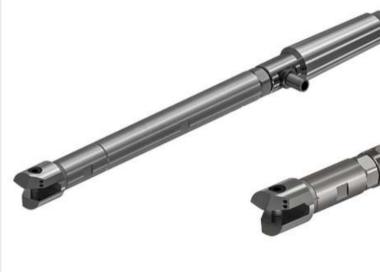

## Bettoots

The company's own brand "Russky Instrument" was founded in 2018. The brand offers over 7,000 items: end mills and cotter mills, drills, reamers, replaceable hard-alloy plates, countersinks. Product segments: premium and standard.

Beltools stands for high-duty tools and improved efficiency Product segments: STANDARD and PREMIUM

End mills Drill Sweep Replaceable carbide plates Countersinks Turning tools