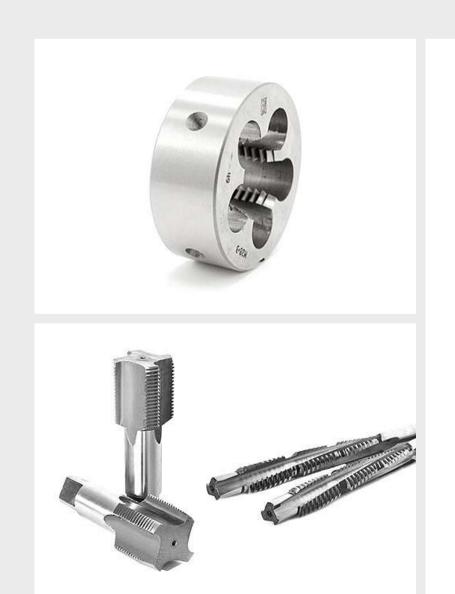

#### **#PRODUCTS**

A domestic brand of metal-cutting tools founded in 1999. Products under the "Russky Instrument" brand are manufactured in Russia, the 3,680 sq. m production workshop is located in Belgorod. The product line includes: modular spade drills, taps and dies, milling cutters, thread chasers, cutter blanks, etc. The main specialization is cutters with indexable inserts. We produce both for the stock and to order

#### **Best ratio of PRICE QUALITY TIMING**

Product segment: STANDARD and NON-STANDARD

Sulfur feather
Taps and dies
Cutters
Dies for threading
Blank cutters (high speed steel bars)