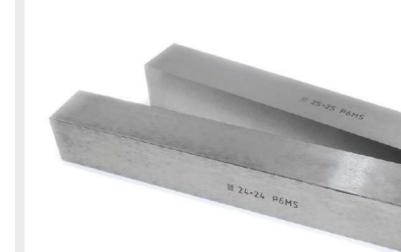

#### **Best ratio of PRICE QUALITY TIMING**

Product segment: STANDARD and NON-STANDARD

Sulfur feather
Taps and dies
Cutters
Dies for threading
Blank cutters (high speed steel bars)